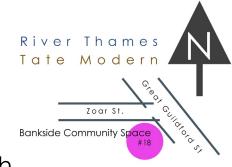

## contemporary art channel

Bankside Community Space 18 Great Guildford Street (Tate Modern end) London SE1

ttica tv

Movie Shorts up to 10 minutes in length Friday 19th February. 5:45 for 6 to 9pm Breaks at 7pm + 8pm for tea and chat : Free entry